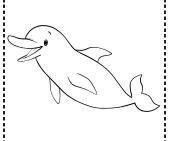

| 1. | This animal is black and white. | Write the letter that sho<br>the name of this anima |
|----|---------------------------------|-----------------------------------------------------|
|    | It has flippers.                |                                                     |
|    | It can swim very well.          |                                                     |

paste

2. This animal lives in the ocean. Write the letter that shows the name of this animal here.

It eats fish.

paste

This animal has feathers.It has wings.

paste

It lays eggs.

It is very smart.

Copyright ©2023 KindergartenWorksheets.net All Rights Reserved

Write the letter that shows

the name of this animal here.

A = chicken

B = dolphin

C=penguin