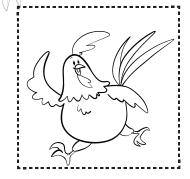

paste

2. This animal lives in the ocean. Write the letter that shows the name of this animal here.

It eats fish.

paste

This animal has feathers.It has wings.

paste

It lays eggs.

It is very smart.

Copyright ©2023 KindergartenWorksheets.net All Rights Reserved

Write the letter that shows

the name of this animal here.

A = chicken

B = dolphin

C=penguin