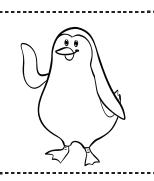

paste

2. This animal lives in the ocean. Write the letter that shows the name of this animal here.

It eats fish.

paste

This animal has feathers.It has wings.

paste

It lays eggs.

It is very smart.

Copyright ©2023 KindergartenWorksheets.net All Rights Reserved

Write the letter that shows

the name of this animal here.

A = chicken

B = dolphin

C=penguin